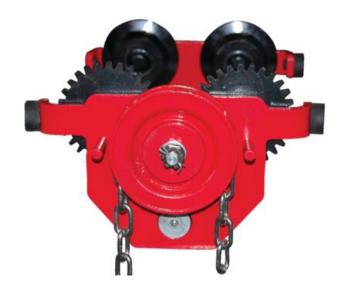

## **Product information**

**General:** POWERTEX geared trolley operated by chain. A compact and low buildt design with low dead weight in a solid steel construction. It includes mechanical stops to ensure that the trolley is kept on the beam in case of accident (anti-drop + anti-tilt). Fits most types of beam profiles and most brands of lifting blocks and electric hoists. Wheels with ball bearings.

Marking: According to standard, WLL and individual code.

**Finish:** Painted. **Standard:** EN 13157

| Part code       | Code    | WLL<br>ton | Beam width | A mm | B mm | C mm | E<br>mm | G<br>mm | H<br>mm | Weight<br>kg | Delivery time |
|-----------------|---------|------------|------------|------|------|------|---------|---------|---------|--------------|---------------|
| 502600303050050 | PGT-300 | 3          | 100-305    | 332  | 464  | 309  | 40      | 100-305 | 171     | 33           | 2             |
| 502600503050050 | PGT-500 | 5          | 114-305    | 377  | 476  | 353  | 42      | 114-305 | 196     | 48           | 20            |