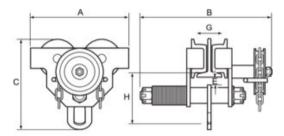

Marking: According to standard, WLL and individual code.

**Finish:** Painted. **Standard:** EN 13157

| Part code       | Code    | WLL<br>ton | Beam width | A mm | B mm | C mm | E<br>mm | G<br>mm | H<br>mm | Weight<br>kg | Delivery time |
|-----------------|---------|------------|------------|------|------|------|---------|---------|---------|--------------|---------------|
| 502600303050050 | PGT-300 | 3          | 100-305    | 332  | 464  | 309  | 40      | 100-305 | 171     | 33           | 2             |
| 502600503050050 | PGT-500 | 5          | 114-305    | 377  | 476  | 353  | 42      | 114-305 | 196     | 48           | 20            |

## Blueprint