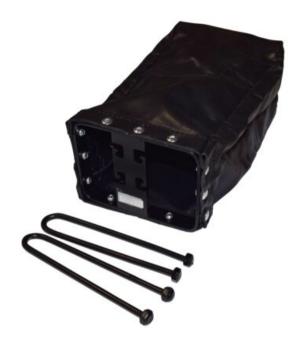

## **Chain Bag POWERTEX**

## **Product information**

POWERTEX Chain bags are durable and designed to be easily mounted to chain blocks. They can contain up to 10 meter of chains.

- Universal Fits many brands and models of chain hoists in the market
- Easy to mount without dismantling the hoist
- Comes in two different sizes
- The chain bags can be combined with POWERTEX Chain Block both Blackline BK and standard S1 and S2 versions.