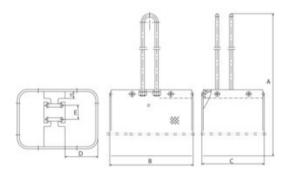

Blackline BK products are suitable to be used in theatres and entertainment industry.

Material: PVC-coated canvas, steel frame/holding pillars.

Finish: Black.

| Part code     | For hoist             | A mm | B mm | C mm | D<br>mm | E<br>mm | Delivery time |
|---------------|-----------------------|------|------|------|---------|---------|---------------|
| 5097PCB100300 | Chain Block PCB 0,5 t | 360  | 120  | 90   | 47      | 20      | 2             |
| 5097PCB100301 | Chain Block PCB 1 t   | 412  | 145  | 90   | 47      | 27      | 2             |
| 5097PCB100302 | Chain Block PCB 2 t   | 426  | 145  | 110  | 60      | 35      | 20            |

## Blueprint