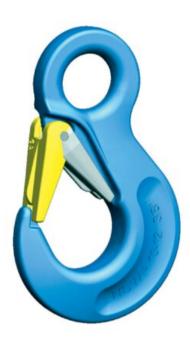

## **Product information**

This eye sling hook is ideally suited for the pewag winner pro Connex system. It is universally usable and comes with a forged and galvanised safety catch that locks into the tip of the hook, thereby providing excellent protection against lateral shifts. The safety catch with a latch, the safety pin and the stainless spring are available as a spare parts set for each hook and easy and quick to replace by a competent person.