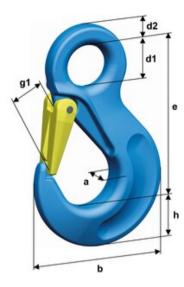

Warning: Not to be heat-treated.

Safety factor: 4:1

Grade: 12

| Part code    | Code     | WLL<br>ton | LC<br>kN | EWL | a<br>mm | b<br>mm | d1<br>mm | d2<br>mm | e<br>mm | g1<br>mm | h<br>mm | Weight<br>kg | Delivery time |
|--------------|----------|------------|----------|-----|---------|---------|----------|----------|---------|----------|---------|--------------|---------------|
| 403300300050 | HSWP 7/8 | 3          | 60       | 106 | 19      | 88      | 25       | 11       | 106     | 26       | 27      | 0.65         | 17            |
| 403300500050 | HSWP 10  | 5          | 100      | 131 | 26      | 108     | 34       | 16       | 131     | 31       | 33      | 1.29         | 17            |
| 403300800050 | HSWP 13  | 8          | 160      | 164 | 33      | 132     | 43       | 19       | 164     | 39       | 43      | 2.43         | 17            |