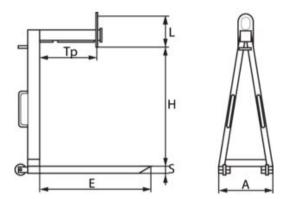

where there is restricted head room.

| Part code | Code | WLL<br>ton | Height<br>m | A mm | E<br>mm | H<br>mm | L<br>mm | S<br>mm | Tp max. mm | Weight<br>kg | Delivery time |
|-----------|------|------------|-------------|------|---------|---------|---------|---------|------------|--------------|---------------|
| 62016010  | 6010 | 1.5        | 1.3         | 560  | 1,150   | 1,300   | 360     | 60      | 650        | 130          | 20            |
| 62016011  | 6011 | 2.5        | 1.3         | 560  | 1,150   | 1,300   | 380     | 60      | 650        | 150          | 20            |

## Blueprint