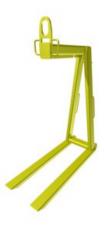

## Pallet Fork Type 6010

## **Product information**

Pallet fork for handling of standard pallets from the short side.

Design: Horizontal boom. The lifting eye must be moved to its respective position for lifting empty or loaded.

Proof: Batch proof 2 x max load.

Material: Hollow-beam and plate of high-strength structural steel.

Marking: Maximum load and CE-marking.

Finish: Yellow painted.

Note: Other sizes and designs are available upon request. This item is easily adjustable for customer's requirements and particuarly suitable