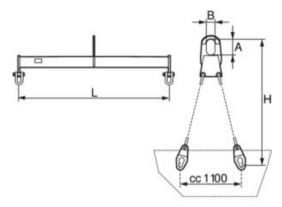

Proof: 1,5 x WLL.

Material: Hollow beam and plate of high-strength structural steel.

Marking: WLL and CE marking.

Finish: Yellow painted.

| Part code     | WLL<br>ton | Chain Ø<br>mm | A mm | B mm | H<br>mm | L<br>mm | Weight<br>kg | Delivery time |
|---------------|------------|---------------|------|------|---------|---------|--------------|---------------|
| 62056600SC070 | 7          | 10            | 200  | 90   | 1,400   | 1,950   | 120          | 20            |
| 62056600SC100 | 10         | 13            | 200  | 90   | 1,400   | 1,950   | 140          | 20            |
| 62056600SC140 | 14         | 13            | 250  | 120  | 1,400   | 1,950   | 180          | 20            |

## Blueprint