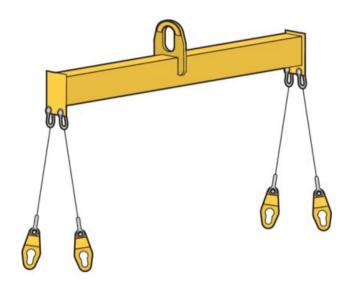

## **Product information**

General: Low profile beam for the handling of garbage containers in workshops and worksites. The beam is delivered complete with four chain slings and fitting LB-1.

Design: Welded pipe beam construction which gives good torsional stiffness and is lightweight.