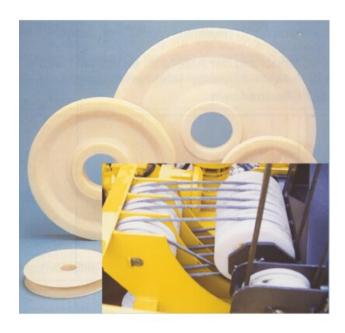

## **Wire Rope Sheave Polyamid**

## **Product information**

Polyamid sheaves extends the wire rope life and reduces the weight to up to 40-60%. The sheaves can be economically cast-to-configuration in a wide range of sizes with a minimum of machining required permitting competetive pricing to hardened steel sheaves. Can be used for general purpose, for example mobile cranes and over head cranes.

**Design:** Standard sheaves are available in a range of 250 up to 1260 mm outside diameter. They are cast as semi-finished blanks and can be machined to specific customer dimensions as ordered. Custom sheaves can also be made to meet specific size and requirements in dimensions, performance and bearings.

Material: Polyamide (Nylon). Finish: White or black.