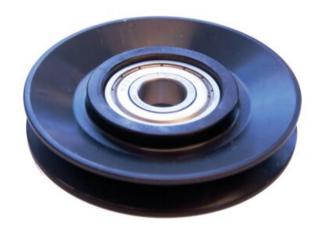

## Wire Rope Sheave 7100

## **Product information**

**General:** The sheaves are intended for lifting devices where the standard specifications for the crane ropes are applied and for other installations where lenient service are desired. Relation between diameters are app. 16 (wire rope  $\emptyset \times 16 = \emptyset E$ ), which answers to the demands on machine group 1Bm.

**Design:** Turned out of steel which result in stabil design and low weight. Even and smooth marks which spare the wire rope. Equipped with ball bearing and double protective plates (design 2Z) and shall not be lubricated. Comes with 2 spaces to be used together with the sheave to get the mounting dimension L.