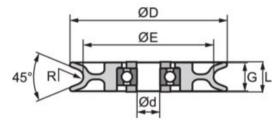

Material: Steel.

Finish: Black chromating.

| Part code    | Code | Rope Ø range<br>mm | Bearing      | Bearing type | Max shaft load<br>kg | D<br>mm | E<br>mm | G<br>mm | L<br>mm | R<br>mm | d<br>mm | Delivery time |
|--------------|------|--------------------|--------------|--------------|----------------------|---------|---------|---------|---------|---------|---------|---------------|
| 140100300033 | 7103 | 3                  | Ball bearing | 6000-2Z      | 200                  | 60      | 48      | 11      | 12      | 1,7     | 10      | 20            |
| 140100400033 | 7104 | 4                  | Ball bearing | 6201-2Z      | 315                  | 80      | 64      | 13      | 14      | 2,2     | 12      | 20            |
| 140100500033 | 7105 | 5                  | Ball bearing | 6302-2Z      | 550                  | 100     | 80      | 16      | 17      | 2,8     | 12*     | 20            |
| 140100600033 | 7106 | 6                  | Ball bearing | 6304-2Z      | 795                  | 120     | 96      | 20      | 21      | 3,3     | 20      | 2             |

## Blueprint