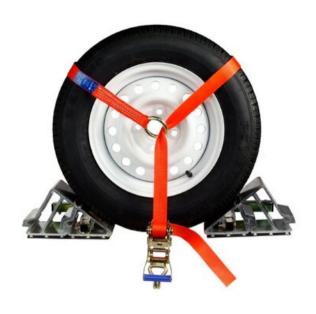

## **Wheel Lashing - National 50 mm**

## **Product information**

National wheel lashing is used for quick and safe transports of cars on trailers. This type of lashing is most commonly used when transporting old or damaged cars.

Long part: 2,5 m with ring

Short part with direct mounted doublehook

Material: Steel

Marking: According to standard

**Standard:** EN 12195-2

| Part code      | LC<br>daN | MBL<br>ton | Length<br>m | Band width<br>mm | Design | Fitting                         | STF<br>daN | Colour | Delivery time |
|----------------|-----------|------------|-------------|------------------|--------|---------------------------------|------------|--------|---------------|
| 14.02130210008 | 1,600     | 4          | 2           | 50               | 2-part | Wire hook double direct mounted | 250        | Orange | 20            |