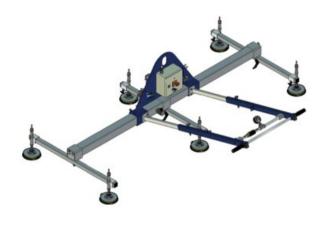

## **Standard Vacuum Beams**

Our standard vacuum lifting beams are designed for lifting smooth and air-tight plates. The lifting beams are typically used for lifting steel and aluminium plates, but can also lift synthetic plates, glass fibre, PVC and other air-tight items without problems.

The lifting beams are designed from heavy and hard-wearing materials for use in tough / adverse industrial environments without influence on the life expectancy.

| Part code | I'd like to have more information | Delivery time |
|-----------|-----------------------------------|---------------|
|           |                                   |               |