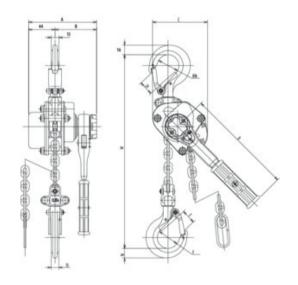

#### Option:

• Available in other lifting heights.

Marking: According to standard, CE-marked

Standard: EN 818-7, EN 13157

| Part code       | WLL<br>ton | Lifting height<br>m | Number of falls | Model         | Load chain<br>mm | Construction height mm | Hand force max.<br>kg | A mm | B mm | C mm |     |    |    |     | Weight<br>kg | Delivery time |
|-----------------|------------|---------------------|-----------------|---------------|------------------|------------------------|-----------------------|------|------|------|-----|----|----|-----|--------------|---------------|
| 500500050150370 | 0.5        | 1.5                 | 1               | YAM-500KG-1,5 | 4.3 x 12         | 240                    | 35                    | 113  | 69   | 92   | 180 | 24 | 36 | 240 | 2.8          | 20            |
| 500500050300370 | 0.5        | 3                   | 1               | YAM-500KG-3   | 4.3 x 12         | 240                    | 35                    | 113  | 69   | 92   | 180 | 24 | 36 | 240 | 3.4          | 20            |