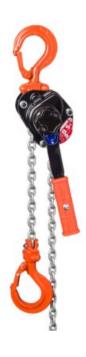

### **Product information**

The Elephant YAM mini lever hoist is compact and a very low own weight. The required manual effort on the short handle (180 mm) remains low because the YAM is equipped with a gear transmission. The ideal tool for assembly work such as hoisting, pulling and tensioning.

#### Features:

- Very low self weight (2,8 kg), compact.
- · Hooks equipped with safety latches.
- Self locked brake holds the load at any desired height.
- Freewheel is possible in unloaded condition, by 1 operation.
- Hoist fitted with rubber anti-slip handle.
- In case of overload, the hooks will gradually bend and do not suddenly break off.
- Galvanized load chain Grade 10.