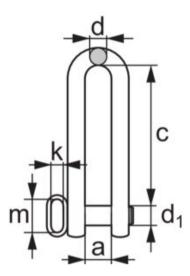

Safety factor: 4.5

Grade: 3

| Part code    | Code    | WLL<br>ton | Thread<br>mm | A mm | c* mm | D<br>mm | k<br>mm | m<br>mm | Weight<br>kg | Delivery time |
|--------------|---------|------------|--------------|------|-------|---------|---------|---------|--------------|---------------|
| 420100900110 | SPONT.9 | 9          | M39          | 48   | 370   | 32      | 50      | 100     | 8.3          | 4             |

## Blueprint