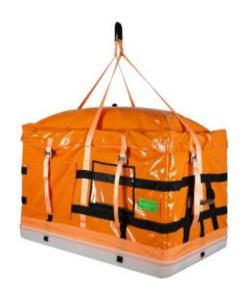

## **Large Container Bag For Troubleshooting 5616**

## **Product information**

A larger container bag designed for troubleshooting operations. The great size and shape of the bag provides a large volume for large content or decreasing the amount of lifts needed.

Material: Tarpaulin 0.75 mm

Marking: According to standard

Standard: ISO 21898, EN 1492-1

| Part code | WLL<br>kg | Volume<br>liter | Dimensions<br>mm             | Weight<br>kg | Delivery time |
|-----------|-----------|-----------------|------------------------------|--------------|---------------|
| 75815616  | 400       | 580             | 1200 × 700 × 700 (L × W × H) | 27           | 20            |