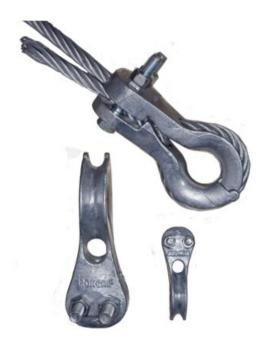

## **Product information**

A combination of wire rope clamp and thimble, approved for application in elevators and hoists. Two part thimble and recessed bolts, for easy mounting.

Material: Cast steel GS-60. Bolts and nuts in grade 8.8.

Finish: Hot dip galvanized.

**Note:** Before tightening the nuts, be sure that the steel wire rope is tight in the thimble groove.

| Part code    | Rope Ø range<br>mm | A mm | D<br>mm | d<br>mm | G<br>mm | L<br>mm | Delivery time |
|--------------|--------------------|------|---------|---------|---------|---------|---------------|
| 123100600100 | 5-6                | 12   | 36      | 16      | 26      | 74      | 20            |
| 123100950100 | 7-9.5              | 18   | 54      | 24      | 40      | 104     | 20            |
| 123101250100 | 10-12.5            | 25   | 74      | 30      | 58      | 144     | 20            |
| 123101650100 | 13-16.5            | 28   | 95      | 40      | 72      | 190     | 20            |
| 123102000100 | 17-20              | 37   | 166     | 68      | 80      | 244     | 20            |