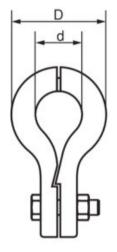

Finish: Hot dip galvanized.

**Note:** Before tightening the nuts, be sure that the steel wire rope is tight in the thimble groove.

| Part code    | Rope Ø range<br>mm | A mm | D<br>mm | d<br>mm | G<br>mm | L<br>mm | Delivery time |
|--------------|--------------------|------|---------|---------|---------|---------|---------------|
| 123100600100 | 5-6                | 12   | 36      | 16      | 26      | 74      | 20            |
| 123100950100 | 7-9.5              | 18   | 54      | 24      | 40      | 104     | 20            |
| 123101250100 | 10-12.5            | 25   | 74      | 30      | 58      | 144     | 20            |
| 123101650100 | 13-16.5            | 28   | 95      | 40      | 72      | 190     | 20            |
| 123102000100 | 17-20              | 37   | 166     | 68      | 80      | 244     | 20            |