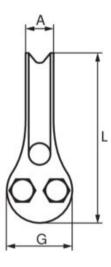

Finish: Hot dip galvanized.

**Note:** Before tightening the nuts, be sure that the steel wire rope is tight in the thimble groove.

| Part code    | Rope Ø range<br>mm | A mm | D<br>mm | d<br>mm | G<br>mm | L<br>mm | Delivery time |
|--------------|--------------------|------|---------|---------|---------|---------|---------------|
| 123100600100 | 5-6                | 12   | 36      | 16      | 26      | 74      | 20            |
| 123100950100 | 7-9.5              | 18   | 54      | 24      | 40      | 104     | 20            |
| 123101250100 | 10-12.5            | 25   | 74      | 30      | 58      | 144     | 20            |
| 123101650100 | 13-16.5            | 28   | 95      | 40      | 72      | 190     | 20            |
| 123102000100 | 17-20              | 37   | 166     | 68      | 80      | 244     | 20            |