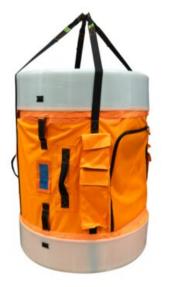

## **Cylinder-shaped Tool Station - Lifting Bag 5222**

## **Product information**

5222 is a functional lifting bag designed as a tool station for rope access and working in heights. The bag functions as an easily accesible platform for all the tools and equipment needed for the technicians when working high above the ground.

Material: PVC flat-coated material Marking: According to standard Standard: ISO 21898 , EN 1492-1

| Part code | WLL<br>kg | Volume<br>liter | Dimensions<br>mm   | Weight<br>kg | Delivery time |
|-----------|-----------|-----------------|--------------------|--------------|---------------|
| 75815222  | 200       | 500             | 800 x 1000 (Ø x H) | 15           | 20            |