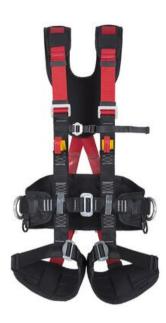

## **Safety Harness P-81**

## **Product information**

Harness with front and dorsal anchorage point, work positioning belt, attaching point for sitting position. One regulation for legs and shoulder straps, automatic alu buckles.

Material: Webbing: polyester, Buckles: aluminium, Threads: polyester

Marking: According to standard, CE-marked, Manufacturer, product, size/length, date of manufacture and serial number.

Standard: EN 358, EN 361, EN 813