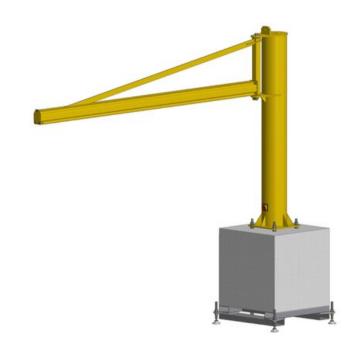

## **Product information**

The jib crane PFTC MOB is strictly reserved for an indoor use and built with a hollow section, PFTC allows 270° rotation. This jib crane cannot be motorized. Intended to be equipped with a manual or electric hoist, this model has a great versatility with his trolley hoist mounted on plastic rollers.

This jib crane is mounted on a movable concrete block provided. Displacement can be done by traveling crane (transport ring) or by forklift.

A full range of accessories is available.