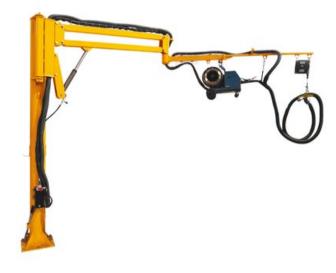

# **Pillar Jib Crane 245° Fixed and Adjustable PFSD**

## **Product information**

Fixed and adjustable pillar jib cranes reel holder.

- Pillar jib crane for indoor use
- Main arm: partial rotation 245°
- Secondary arm : partial rotation 290°
- · Cablofil provided for passage of beams
- Pivot between the two hollow arms, for passing beams
- For the adjustable version (PFSDR), fitted with an hydraulic cylinder and manual pump
- Protection: polyester powder painting 60 microns C2
- Anthracite gray finish RAL 7016