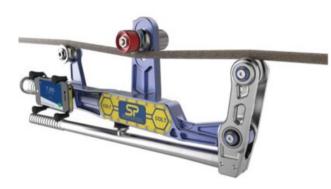

## **Clamp On Line Tension Meter**

## Product information

Lightweight tension meter for fast and accurate measurement of wire rope tensions up to 5000 kg and up to 1"/25 mm diameter.

Battery type:  $2 \times C$  cell batteries. Accuracy:  $\pm 3\%$  of full scale if wire open Ø and construction known. Communication: Bluetooth 4.1. Protection: IP67.

- Main swivel joints fitted with high quality bearings.
- Lever ratio of 5.3:1 allows effortless, safe, clamping onto pre-tensioned wire ropes.
- Wireless Bluetooth enabling operator to stand at safe distance if needed.
- Quick intuitive adjustable centre sheave makes changing wire rope sizes fast and easy.
- No easily broken external antennae.
- High waterproof resistant design for all weather use.
- Massive battery life of 2400 hours operational time.