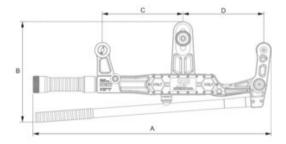

Features: - Unlimited wire rope calibration database via Android or iOS app. Material: Aerospace grade aluminium. Temperature range: -25°C up to +70°C.

| Part code       | Code   | WLL<br>ton | Resolution<br>kg | Wire max./min ø<br>mm | A mm | B mm | C mm | D<br>mm | Weight<br>kg | Delivery time |
|-----------------|--------|------------|------------------|-----------------------|------|------|------|---------|--------------|---------------|
| 1498COLT2789000 | COLT5T | 5          | 10               | 5/25                  | 589  | 254  | 200  | 200     | 3.5          | 20            |

## Blueprint