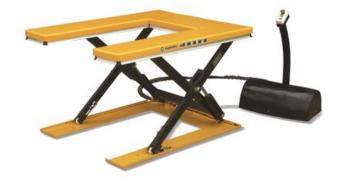

## U-shaped lifting tables / working platforms

## **Product information**

- for installation, repairs, packaging etc.
- pallet can be set on top of the lifting
- table by means of a hand pallet truck
- operating voltage 3-phase /
- 380-400 V / 50 Hz
- 24 V control device (end of a cable)
- with lifting and lowering functions as
- well as emergency stop
- equipped with overload protection
- in case of hydraulic hose leakage a safety valve will stop the table from lowering
- delivered completely assembled
- without electric plug
- IP54