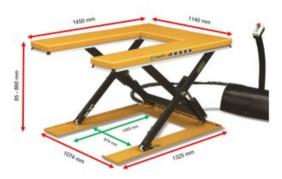

Material: Steel
Marking: CE-marked
Finish: Painted, yellow

| Part code | Lifting times | Max load<br>kg | Min height<br>mm | Max height<br>mm | A mm | B mm  | C mm | L<br>mm | W<br>mm | Weight<br>kg | Delivery time |
|-----------|---------------|----------------|------------------|------------------|------|-------|------|---------|---------|--------------|---------------|
| 9021      | 25-35         | 1,000          | 85               | 860              | 280  | 1,080 | 580  | 1,450   | 1,140   | 280          | 7             |

## Blueprint