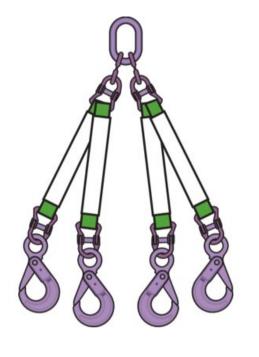

## **Roundsling Assembly RR-476**

## **Product information**

**Design:** Roundsling covered with extra protection sleeve and provided with strengthen eye in each end, assembled as tool in combination with lifting details in grade 8. Max manufacturing length 20 m.