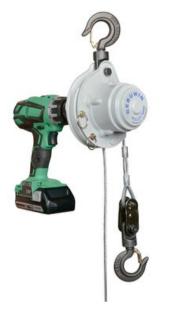

#### Product information

The Pulley Man, with a weight of just 4 kg, is easy to carry. This winch can be installed in three ways, rotates 360 degrees and has an infinite cable.

- Light weight and portable
- Suitable to lift loads up to 600 kg (PM600)
- Suitable to pull loads up to 3000 kg
- Can be used with a cordless drill and power drill
- Possible to rotate the load 360°
- Cable length unlimited in traction.
- Cable length limited to 50 m in lifting (beyond 12 m, loss of 10% of lifting force per 10 m section).
- Standard rope length 12 meters
- Patented self-braking reduction brake
- 1 layer of paint

#### Marking: CE-marked

Note: Cordless drill or power drill purchased separately

| Part code       | WLL<br>ton | Lifting height<br>m | Lifting speed<br>m/min | Number of falls | Model | Weight<br>kg | Delivery time |
|-----------------|------------|---------------------|------------------------|-----------------|-------|--------------|---------------|
| 501300030000620 | 0.3        | 12                  | 6                      | 1               | PM300 | 5            | 20            |
| 501300060000620 | 0.6        | 12                  | 3                      | 2               | PM600 | 6            | 20            |