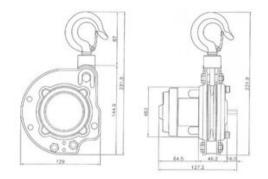

------------|---------------------|------------------------|-----------------|-------|--------------|---------------|
| 501300030000620 | 0.3        | 12                  | 6                      | 1               | PM300 | 5            | 20            |
| 501300060000620 | 0.6        | 12                  | 3                      | 2               | PM600 | 6            | 20            |

### **Technical data**

Maximum loading capacity at wheeled traction on a plane surface depending on the slope

| Gradient | PM300 | PM600 |  |  |
|----------|-------|-------|--|--|
| Gradient | kg    | kg    |  |  |
| 6°       | 1500  | 3000  |  |  |
| 12°      | 975   | 1950  |  |  |
| 16°      | 825   | 1650  |  |  |
| 27°      | 585   | 1170  |  |  |
| 35°      | 450   | 900   |  |  |

## Blueprint