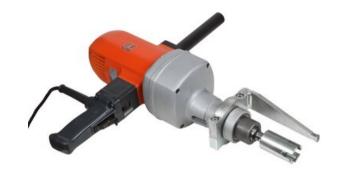

## **Product information**

The EM 5000 power tool is very effective alternatives to manual power. Moving heavy loads will go three times faster than manually operating the winch. The EM5000 power tool has an electrical motor with 230V.

- Electric drill motor 230V-50Hz
- Including zinc plated winch adapter, additional handle, drift key and suspension eyelet

Temperature range: -10°C up to +50°C

| Part code    | Size                     | Power  | Frequency Hz | L<br>mm | H<br>mm | B mm | Weight<br>kg | Delivery time |
|--------------|--------------------------|--------|--------------|---------|---------|------|--------------|---------------|
| 509777001620 | 510(L) x 530(H) x 150(B) | 1800 W | 50           | 510     | 530     | 150  | 10           | 20            |