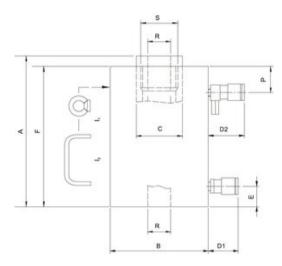

saddle

#### Also available:

- Hydraulic pump units 700bar to control your system
- Hydraulic hoses 700bar
- System components to complete your hydraulic system

Material: Steel

| Part code     | Code         | WLL<br>ton | stroke length<br>mm | Closed height<br>mm | Weight<br>kg | Delivery time |
|---------------|--------------|------------|---------------------|---------------------|--------------|---------------|
| 5211100122045 | HHJ 30 H 15  | 30         | 150                 | 285                 | 23           | 20            |
| 5211100122031 | HHJ 60 H 20  | 60         | 200                 | 334                 | 40           | 20            |
| 5211100122053 | HHJ 100 H 20 | 100        | 200                 | 395                 | 78           | 20            |

# Blueprint