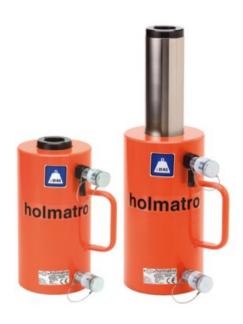

# **HHJ H Hollow Plunger Hydraulic Cylinder**

### **Product information**

Holmatro hollow plunger cylinders (HHJ) - Hydraulic

## Unique specifications:

- Compact
- Suitable for pulling, lifting, tensioning in all positions
- Protected against ejection of the plunger
- Hollow saddle; prevents damage to the plunger
- Protected against over pressure on return side; A418 valve

#### Hydraulic return standard supplied with:

- High flow female coupler A118 on inlet port
- High flow female coupler with pressure relief valve A418 on outlet port
- Hollow saddle