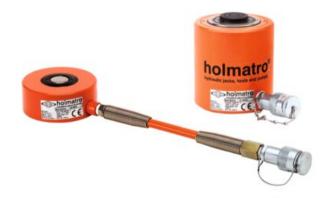

# **Product information**

Holmatro telescopic (flat) cylinders (HFJ, HJ) - Gravity return

#### Standard supplied with:

- High flow female coupler A118
- 2-stage plunger
- HFJ 10/30 G 4 contains a 30 cm connecting hose with anti-kink spring
- HJ 20/50 G 11 contains a flat saddle

### Also available:

- Hydraulic pump units 700bar to control your system
- Hydraulic hoses 700bar
- System components to complete your hydraulic system

Material: Steel

| Part code     | Code          | WLL<br>ton | Closed height<br>mm | required oil cc | stroke length 1<br>mm | stroke length 2<br>mm | Weight<br>kg | Delivery time |
|---------------|---------------|------------|---------------------|-----------------|-----------------------|-----------------------|--------------|---------------|
| 5211100111005 | HFJ 10/30 G 4 | 10         | 49                  | 118             | 41                    | 20                    | 4.5          | 20            |
| 5211100112103 | HJ 20/50 G 11 | 20         | 140                 | 554             | 111                   | 55                    | 12.5         | 20            |