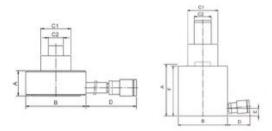

# Blueprint

### Also available:

- Hydraulic pump units 700bar to control your system
- Hydraulic hoses 700bar
- System components to complete your hydraulic system

Material: Steel

| Part code     | Code          | WLL<br>ton | Closed height<br>mm | required oil cc | stroke length 1<br>mm | stroke length 2<br>mm | Weight<br>kg | Delivery time |
|---------------|---------------|------------|---------------------|-----------------|-----------------------|-----------------------|--------------|---------------|
| 5211100111005 | HFJ 10/30 G 4 | 10         | 49                  | 118             | 41                    | 20                    | 4.5          | 20            |
| 5211100112103 | HJ 20/50 G 11 | 20         | 140                 | 554             | 111                   | 55                    | 12.5         | 20            |