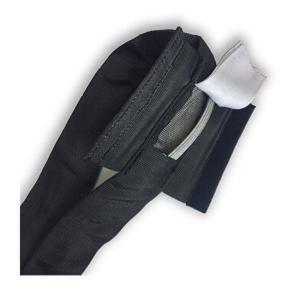

## **Product information**

**Design:** Especially developed for spotlight installations in theater and show business. Steel wire ropes covered with "seamless" black protection sleeve.

Length: Available in standard lengths 1 m, 1,5 m and 2 m. Other length on request.

Marking: CE-marked, The slings are provided with a white label with manufacturer's symbol, working load limit (WLL), length.

Safety factor: 5:1

| Part code       | WLL<br>ton | EWL<br>m | Colour |
|-----------------|------------|----------|--------|
| 168100100100010 | 1          | 1        | Black  |
| 168100100150010 | 1          | 1.5      | Black  |
| 168100100200010 | 1          | 2        | Black  |
| 168100200100010 | 2          | 1        | Black  |
| 168100200150010 | 2          | 1.5      | Black  |
| 168100200200010 | 2          | 2        | Black  |