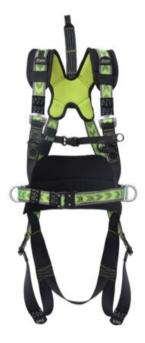

Rear / dorsal D-ring Work positioning D-ring

## **Harness XIMO 2**

## **Product information**

Body Harness with comfortable work positioning belt and 3 automatic buckles.

Unique extension band (length 30 cm) which allows the user to easily connect himself to the dorsal attachment D-Ring without any external help.