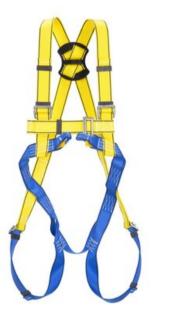

## Harness P-30

## **Product information**

Full body harness is made of pieces of polyamide/polyester webbing which are sewn and connected by metal buckles. This configuration guarantee full safety and comfort work. back attaching buckle - for attaching fall arrest system; front attaching loops - for attaching fall arrest system; connecting and adjusting buckles - for comfort wearing and using of harness.

Material: Polyamide/Polyester, Metal

Marking: According to standard, Trade mark of the device, type of the device, reference number, size, month/year of the device manufacture, number of the manufacturing series, number / year of the European standard the equ Standard: EN 361