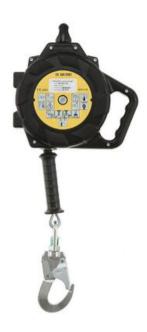

## Fall Arrester CR 250V with Steel Wire Rope

## **Product information**

- only for vertical working
- retractable arrester with locking mechanism and automatic fastening wire rope rewind
- shockproof and light plastic cover
- safety connector with swivel and falling indicator
- brake system with energy absorber
- separate energy absorber is not required
- body dimensions: 270 x 260 x 90 mm

Marking: According to standard, CE-marked

Standard: EN 360

| Part code    | Max. number of persons | Length<br>m | Rope Ø<br>mm | Max. user weight<br>kg | Weight<br>kg | Delivery time |
|--------------|------------------------|-------------|--------------|------------------------|--------------|---------------|
| 822101500570 | 1                      | 15          | 4            | 140                    | 4.9          | 10            |