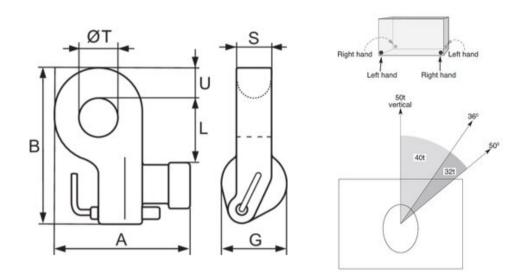

Material: Alloy steel. Marking: CE-marked Temperature range: -40°C up to +100°C Finish: Painted. Warning: Not for toplift (in the hole facing upwards).

Safety factor: 4:1 Grade: 8

| Part code | Code | WLL<br>ton | A mm | B mm | G<br>mm | L<br>mm | S<br>mm | T<br>mm | U<br>mm | Weight<br>kg | Delivery time |
|-----------|------|------------|------|------|---------|---------|---------|---------|---------|--------------|---------------|
| 4298CLB40 | CLB  | 32         | 152  | 181  | 75      | 73      | 40      | 45      | 37      | 18           | 17            |

## Blueprint