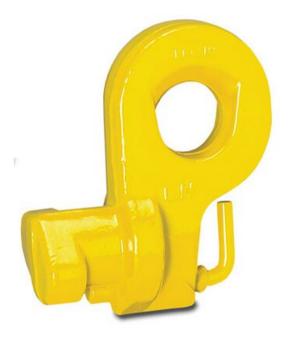

## Product information

Container lifting lug set for lifting standard containers. They are to be mounted horizontally to the side of the container at either the top or the bottom fixing holes.

A set contains 4 lifting lugs (2 left-, and 2 right - turned lugs) and are to be used together with a lifting beam.

## Features:

- Provided with spring-loaded bolt which prevent the lug to unhook when the slings are unloaded.
- Lugs marked with max. load and angle of working
- Lugs marked with "R" for right hand lugs and "L" for left hand lugs.

Material: Alloy steel. Marking: CE-marked Temperature range: -40°C up to +100°C Finish: Painted. Warning: Not for toplift (in the hole facing upwards).

Safety factor: 4:1 Grade: 8

| Part code | Code | WLL<br>ton | A mm | B mm | G<br>mm | L<br>mm | S<br>mm | T<br>mm | U<br>mm | Weight<br>kg | Delivery time |
|-----------|------|------------|------|------|---------|---------|---------|---------|---------|--------------|---------------|
| 4298CLB40 | CLB  | 32         | 152  | 181  | 75      | 73      | 40      | 45      | 37      | 18           | 17            |