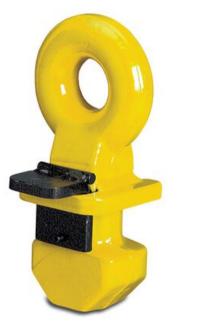

## Product information

Container lifting lug set for lifting of standard containers in the corner fittings on top. Only for vertical lifting slings. A set contains 4 lugs and are to be used together with a lifting beam. The lugs suits standard ISO corner boxes.

Features: Provided with barrier which locks in the corner fittings after the lug is rotated 90° which prevent the lug to unhook. No part of the lug is outside the containers sides.

Material: Alloy steel. Marking: CE-marked Temperature range: -40°C up to +100°C Warning: Do not use with 4-leg slings. Only for straight lifting.