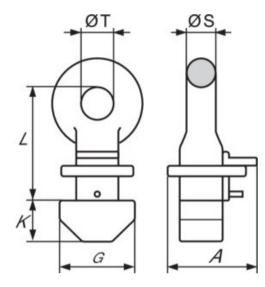

Safety factor: 4:1 Grade: 8

| Part code | Code   | WLL<br>ton | EWL<br>mm | A mm | G<br>mm | K<br>mm | L<br>mm | S<br>mm | T<br>mm | Weight<br>kg | Delivery time |
|-----------|--------|------------|-----------|------|---------|---------|---------|---------|---------|--------------|---------------|
| 4298CLT56 | CLT-56 | 56         | 160       | 123  | 101     | 57      | 160     | 39      | 45      | 32           | 17            |

## Blueprint