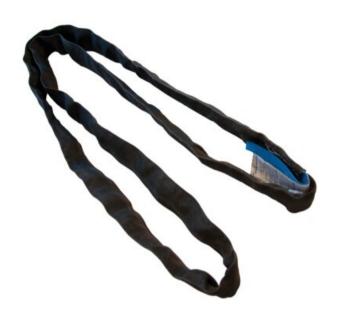

## **Round Sling - Blackline**

## **Product information**

Typically used in connection with theaters, scenes etc. where the round sling preferably should not be visible.

Design: Load carrying yarn covered with "seamless" black protection sleeve.