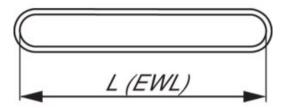

Stretch with working load: 2-3%.

Length tolerance: Nominal length (EWL) ±2%.

Material: Polyester. Resistant to most acids but not to strong alkalizes.

Marking: According to standard, CE-marked, Manufacture ID, WLL, length, date.

Temperature range: Approx. -40° up to +100°C.

Standard: EN 1492-2

Safety factor: 7:1

| Part code       | WLL<br>ton | EWL<br>m | Colour |
|-----------------|------------|----------|--------|
| 340100100100240 | 1          | 1        | Black  |
| 340100100200240 | 1          | 2        | Black  |
| 340100100300240 | 1          | 3        | Black  |
| 340100200100240 | 2          | 1        | Black  |
| 340100200200240 | 2          | 2        | Black  |
| 340100200300240 | 2          | 3        | Black  |