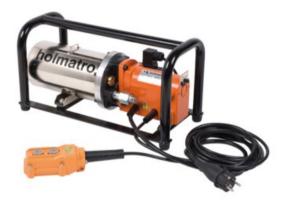

# **Compact Electric Pump EHW 1650 RC**

### **Product information**

Holmatro Compact electric pump EHW 1650 RC.

## Unique specifications:

- Ideal for small spaces
- Lightweight
- Can be used both horizontally and vertically
- Suitable for single-acting tools and cylinders
- With option B the pump is suitable for lifting applications

#### Standard supplied with:

Waterproof (IP 54) Remote Control with 2.3 m long electric cord