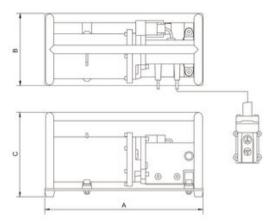

#### Also available:

- Hydraulic cylinders 700 bar
- Hydraulic hoses 700bar
- System components to complete your hydraulic system
- Other hydraulic pump units 700bar to control the cylinder(s)

| Part code     | Code        | max. working pressure<br>bar/Mpa | oil capacity cc | Connection     | Engine                     | A mm | B mm | C mm | Weight<br>kg | Delivery time |
|---------------|-------------|----------------------------------|-----------------|----------------|----------------------------|------|------|------|--------------|---------------|
| 5201100551001 | EHW 1650 RC | 720/72                           | 1,650           | 3/8"NPT Female | 230 VAC-0.35 kW-50 Hz-1 Ph | 416  | 190  | 222  | 11.6         | 20            |