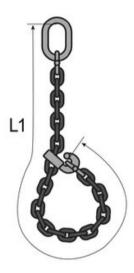

## **Product information**

Used for tightening loop lift. Perfect for lifting, among others, pipe bundles, lumber bundles and reinforcement steel. The assemblies include a load plate.

The L-dimension is measured from the inside of the top of the master ring to the inside of the bottom of the omega connector.

## Blueprint