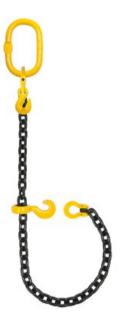

## Choker chain sling 1-leg with grab hook, grade 80

## **Product information**

Used for tightening loop lift. Perfect for lifting, among others, pipe bundles, lumber bundles and reinforcement steel. The assemblies include a load plate.

The L-dimension is measured from the inside of the top of the master ring to the inside of the bottom of the omega connector.