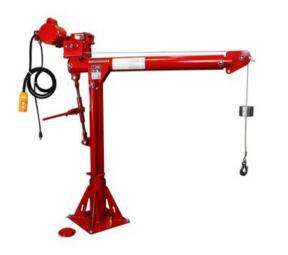

#### 907 kg capacity portable Davit Crane

- Load ratings up to 907 kg portable, heaviest part component 34,0 kg
- Rugged and affordable
- Manual or power winch operation (E2)
- 360° rotation
- Boom adjustable to meet wide range of height and reach combinations
- Easy, No-Tools Assembly/Disassembly (all individual components less than 34,0 kg)
- Variety of bases
- 2-Year warranty
- Proof of load 125% of WLL (Optional)

#### Marking: CE-marked

Finish: Powder coat

Note: Five corrosion-resistant surfaces (powder coating (5PT20), galvanized (5PT20G), stainless 304 (S) and 316 (S316) and three layers of epoxy)

| Part code | Code  | WLL<br>ton | Weight<br>kg | Delivery time |
|-----------|-------|------------|--------------|---------------|
| 60115PT20 | 5PT20 | 0.91       | 97           | 20            |