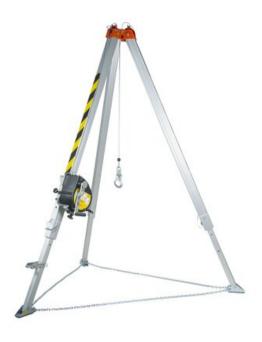

## **Safety Tripod TM-13**

## **Product information**

- collapsible
- adjustable height 179 289 cm
- leg gap 147 232 cm
- 2 pcs of wire guides
- 3 pcs of steps
- can be used to lift and lower max. 2 persons at a time
- does NOT include winch, must be ordered separately (CRW300)
- TS 16415/B:2013

Material: Aluminium

Marking: According to standard

Standard: EN 795-B

Note: Wire winch 140 kg + fastening rack must be ordered separately (CRW300 and AT172).

| Part code    | Length<br>m | Max. capacity<br>kg | Weight<br>kg | Delivery time |
|--------------|-------------|---------------------|--------------|---------------|
| 825100290400 | 2.89        | 200                 | 37           | 10            |