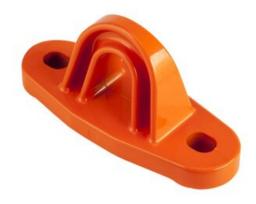

## **Product information**

Fixed anchor points type AT 150. The anchor point is a connecting device mounted on a permanent structure. Installation on concrete with HST2 M12x115/20 Mounting Kit.

Material: Aluminium

Marking: According to standard

Finish: Powdercoat Standard: EN 795-A

| Part code    | Code                                              | Min. breaking force<br>kN | Max. number of persons | Colour | Size<br>mm | Hole<br>mm | Weight<br>kg | Delivery time |
|--------------|---------------------------------------------------|---------------------------|------------------------|--------|------------|------------|--------------|---------------|
| 8415AT150    | AT 150                                            | 12                        | 1                      | Orange | 62x135x2,8 | 13         | 0.31         | 2             |
| 8415AT150002 | AT 150 with HST2 M12x115/20 Concrete Mounting Kit | 12                        | 1                      | Yellow | 135x64x62  | 13         | 0.31         | 2             |