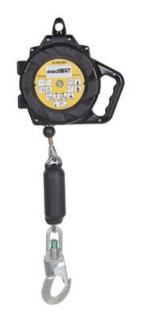

## Fall Arrester CR 250HV with Steel Wire Rope

## Product information

- works in vertical and horizontal position
- retractable arrester with locking mechanism and automatic fastening wire rope rewind
- shockproof and light plastic cover
- safety connector with swivel and falling indicator
- brake system with energy absorber
- separate energy absorber is not required
- body dimensions: 270 x 260 x 90 mm