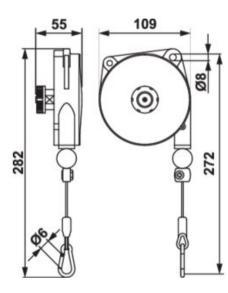

nt cable guide.
- Adjustable cable length.
- Insulated suspension system.
- · Fixation at a point.

#### Applications

• For working with small pneumatic and electric drills and screwdrivers, measuring instruments etc.

Marking: CE-marked

| Part code | GTIN No.      | Model | Length<br>m | Max. working load<br>kg | Weight<br>kg | Delivery time |
|-----------|---------------|-------|-------------|-------------------------|--------------|---------------|
| 50989311  | 8717365000010 | 9311  | 1.6         | 0.4-1                   | 0.6          | 20            |
| 50989312  | 8717365000027 | 9312  | 1.6         | 1-2                     | 0.6          | 20            |
| 50989313  | 8717365000034 | 9313  | 1.6         | 2-3                     | 0.7          | 20            |

## Blueprint