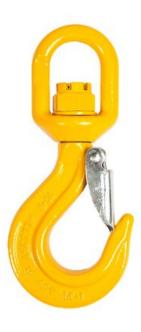

## Latch hook with swivel, grade 80

## **Product information**

Hook is equipped with spring loaded safety latch. Due to the swivel the hook is easy to align into the wanted direction.

Material: Steel

Marking: According to standard, CE-marked