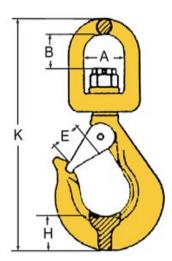

Temperature range: -40 - (+)200°C / 400°C = WLL 75%

Finish: Painted, yellow Standard: EN 1677-2

Warning: Not to be heat-treated

Safety factor: 4:1

Grade: 8

| Part code    | WLL<br>ton | EWL<br>mm | For chain Ø<br>mm | K<br>mm | E<br>mm | A mm | В тт | Weight<br>kg | Delivery time |
|--------------|------------|-----------|-------------------|---------|---------|------|------|--------------|---------------|
| 401300110670 | 1.12       | 138       | 6                 | 170     | 22      | 32.5 | 22   | 0.34         | 7             |
| 401300200670 | 2          | 167       | 7/8               | 210     | 27      | 35.5 | 26   | 0.85         | 5             |
| 401300320670 | 3.15       | 197       | 10                | 247     | 32      | 42   | 34   | 1.54         | 5             |
| 401300530670 | 5.3        | 247       | 13                | 302     | 40      | 50   | 38.5 | 3.4          | 5             |
| 401300800670 | 8          | 305       | 16                | 382     | 45      | 61   | 55   | 5.36         | 7             |
| 401301250670 | 12.5       | 336       | 20                | 418     | 49      | 72   | 61   | 7.4          | 7             |