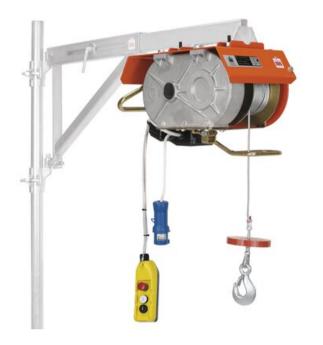

## Hoist Scaffold DM 200AP

## **Product information**

DM 200AP High performance Scaffold Hoist is designed for use in industrial or construction applications. Can be fitted directly to a standard 48mm scaffold tube in a position to enable it to be rotated through 180 degrees to allow safe loading and unloading by the operator. The front-loading drum for the wire rope reduced the risk of bunching when used on scaffolding that is not perfectly straight.

## Features

- Front loading drum
- Power supply 1 phase 220-230V 50Hz
- Pendant control cable length 1,5 5,0 m
- Duty Cycle S3 class
- Rope diameter 5mm
- Supplied with 12 months warrant

Marking: CE-marked Note: The scaffold bracket/arm is supplied and sold separately.