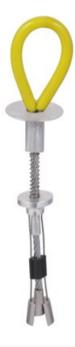

## **Concrete Anchor FA6001800**

## **Product information**

Designed to be installed in concrete very quickly thanks to a pressure button that wedges the anchor point into the host structure. A hole of diam. 19-20 mm and 110 mm of depth is needed for the installation into concrete.

Material: Aluminium, Steel and Stainless Steel.

Marking: According to standard, CE-marked, Serial No., Manufacture ID

Temperature range: -30°C up to +50°C

Standard: EN 795-B

| Part code     | Min. breaking force<br>kN | Max. number of persons | Weight<br>kg | Delivery time |
|---------------|---------------------------|------------------------|--------------|---------------|
| 8415FA6001800 | 12                        | 1                      | 0.15         | 2             |