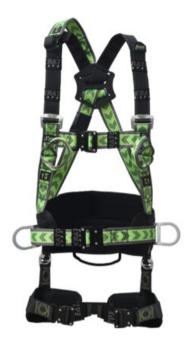

## **Product information**

SPEED'AIR 4 - Full body harness, 2 attachment points with rotative belt.

- 2 big size chest attachement textile loops (2 x A/2).
- Extension strap attached on the dorsal D-Ring at one end and one loop at the other side.
- Adjustable chest strap, shoulders, thigh-straps and waist belt.
- Shoulder straps have combination buckles. Chest strap, thigh-straps, waist strap are provided with automatic buckles for easy adjustment.
- Special rotative belt for easy mobility and great comfort.

Material: Straps: Polyester, Buckles: Steel

Marking: According to standard, CE-marked, Size, manufacture ID, Serial No.

Standard: EN 358, EN 361

| Part code    | Size  | Max. rated load<br>kg | Weight<br>kg | Delivery time |
|--------------|-------|-----------------------|--------------|---------------|
| 820100560170 | L-XXL | 140                   | 2.64         | 2             |