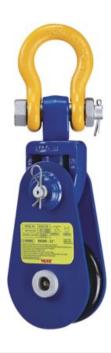

## **Snatch Block 8-501**

## **Product information**

YOKE snatchblocks are available from 2 tons to 8 tons, for wire rope sizes 8 mm to 19 mm. Supplied with bronze bushings and 4.5"-14" with pressure lube fittings.

- Fatigue rated.
- Permanent batch codes link to test certificates for easy traceability.
- Meets or exceeds all requirements of ASME B30.26 and have ABS type approval.

Material: Highest quality tensile steel.

Marking: Part number, wire rope size and working load limit.

Finish: Yellow and blue painted.

Safety factor: 4:1

| Part code    | Rope Ø range<br>mm | WLL<br>ton | Sheave dia.<br>inch | Bearing | A<br>mm | B<br>mm | E<br>mm | F<br>mm | K<br>mm | L<br>mm | G<br>mm | R<br>mm | Weight<br>kg | Delivery time |
|--------------|--------------------|------------|---------------------|---------|---------|---------|---------|---------|---------|---------|---------|---------|--------------|---------------|
| 424100400170 | 10-13              | 4          | 4,5                 | ВВ      | 64      | 50      | 79      | -       | -       | 355.1   | 107.5   | -       | 6            | 20            |
| 424100800170 | 16-19              | 8          | 6                   | ВВ      | 87.5    | 76      | 105     | 32      | 319.3   | 482.8   | 152     | 450.8   | 13           | 20            |
| 424100800175 | 16-19              | 8          | 8                   | ВВ      | 87.5    | 76      | -       | -       | -       | -       | 220     | -       | 20           | 20            |