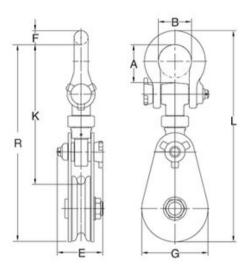

Material: Highest quality tensile steel.

Marking: Part number, wire rope size and working load limit.

Finish: Yellow and blue painted.

Safety factor: 4:1

| Part code    | Rope Ø range<br>mm | WLL<br>ton | Sheave dia.<br>inch | Bearing | A<br>mm | B<br>mm | E<br>mm | F<br>mm | K<br>mm | L<br>mm | G<br>mm | R<br>mm | Weight<br>kg | Delivery time |
|--------------|--------------------|------------|---------------------|---------|---------|---------|---------|---------|---------|---------|---------|---------|--------------|---------------|
| 424100400170 | 10-13              | 4          | 4,5                 | ВВ      | 64      | 50      | 79      | -       | -       | 355.1   | 107.5   | -       | 6            | 20            |
| 424100800170 | 16-19              | 8          | 6                   | ВВ      | 87.5    | 76      | 105     | 32      | 319.3   | 482.8   | 152     | 450.8   | 13           | 20            |
| 424100800175 | 16-19              | 8          | 8                   | ВВ      | 87.5    | 76      | -       | -       | -       | -       | 220     | -       | 20           | 20            |

## **Technical data**

Bearing:

BB=Bronze bushing

## Blueprint