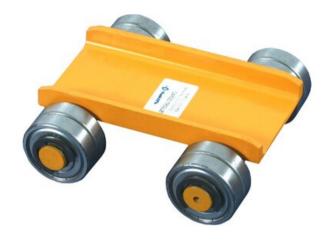

## Cargo trolleys with iron wheels

## **Product information**

For moving machines and equipment. Permanently lubricated metal wheels. Groove in the centre of the wagon for, for example, a wooden or metal beam, (width 84mm), which allows joining several wagons. Note only for indoor use on flat and clean surface.

Features: Iron wheels Material: Steel Marking: CE-marked Finish: Painted, yellow

| Part code   | Base dimensions<br>mm | Max load<br>kg | Dimensions<br>L x W x H mm | Weight<br>kg | Delivery time |
|-------------|-----------------------|----------------|----------------------------|--------------|---------------|
| 9005SIALU15 | 100 x 200             | 1,500          | 200 x 185 x 67             | 5            | 7             |