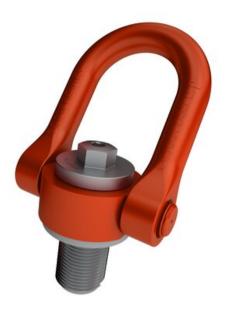

### **Product information**

The universal swivel shackle GIGA DSS is a double swivel ring. It is specially designed for simultaneously lifting androtating of very heavy loads. Its double swivel action ensures perfect alignment with the sling.

#### Features:

- Swiveling under load
- Usable for any kind of heavy lifting operation
- The tightening torque is stamped on all lifting rings in the GRADUP range.

Material: High tensile steel

Marking: According to standard, CE-marked Temperature range: -20°C up to +200°C