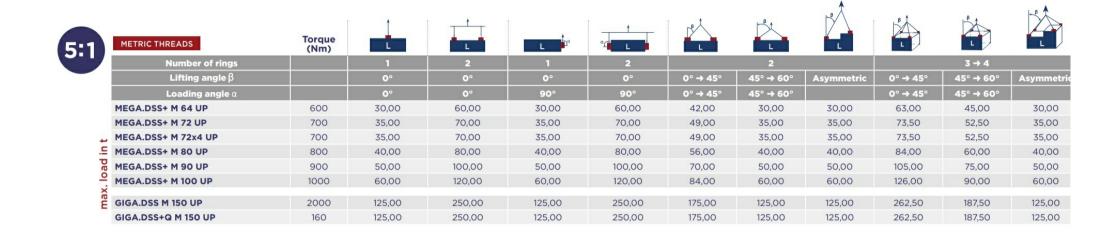

**Standard:** EN 1677-1 except grade/WLL

Safety factor: 5:1

| Part code         | WLL<br>ton | Thread     | Torque<br>Nm | A mm | B mm | C mm | D<br>mm | E<br>mm | F<br>mm | G<br>mm | L1<br>mm | S1<br>mm | S2<br>mm | Weight<br>kg | Delivery time |
|-------------------|------------|------------|--------------|------|------|------|---------|---------|---------|---------|----------|----------|----------|--------------|---------------|
| 4215GIGADSSM150UP | 125        | M 150 (x6) | 2,000        | 271  | 115  | 290  | 353     | 302     | 544     | 103     | 228      | 41       | 105      | 268          | 17            |