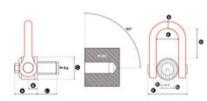

**Standard:** EN 1677-1 except grade/WLL

Safety factor: 5:1

| Part code         | WLL<br>ton | Thread     | Torque<br>Nm | A mm | B mm | C mm | D<br>mm | E<br>mm | F<br>mm | G<br>mm | L1<br>mm | S1<br>mm | S2<br>mm | Weight<br>kg | Delivery time |
|-------------------|------------|------------|--------------|------|------|------|---------|---------|---------|---------|----------|----------|----------|--------------|---------------|
| 4215GIGADSSM150UP | 125        | M 150 (x6) | 2,000        | 271  | 115  | 290  | 353     | 302     | 544     | 103     | 228      | 41       | 105      | 268          | 17            |