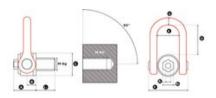

**Standard:** EN 1677-1 except grade/WLL

Safety factor: 5:1

| Part code         | WLL<br>ton | Thread     | Torque<br>Nm | A mm | B mm | C mm | D<br>mm | E<br>mm | F<br>mm | G<br>mm | L1<br>mm | S1<br>mm | S2<br>mm | Weight<br>kg | Delivery time |
|-------------------|------------|------------|--------------|------|------|------|---------|---------|---------|---------|----------|----------|----------|--------------|---------------|
| 4215GIGADSSM150UP | 125        | M 150 (x6) | 2,000        | 271  | 115  | 290  | 353     | 302     | 544     | 103     | 228      | 41       | 105      | 268          | 17            |