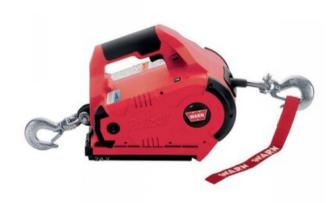

## **Product information**

PullzAll electric winches are an attractive alternative to chain hoists and hand winches. It can lift up to 454 kg. The variable speed control turns this winch into a great tool for precision work.

Its small size and light weight make it an obvious standard tool in every workshop and craftsman's van.

## Properties:

- Electronic overload limiter built-in.
- 4V (Battery): The battery model is a perfect choice for work on sites where no power is available.
- 230V: The model you can always find power for.