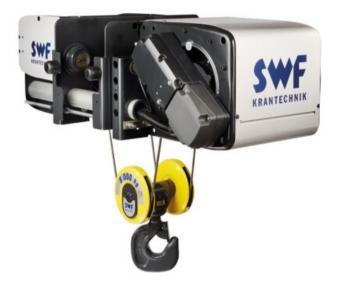

## **Electric Wire Rope Hoist NOVA1**

## For loads up to 80,000 kg

In the smallest spaces, you will find our best ideas: NOVA electric wire rope hoist.

Optimum space usage
 Compact design and optimum approach dimensions.

Precise operation
Minimum hook movement, reduced load, sway due to variable speed control of the load via frequency inverter.

## Advantage: highest possible efficiency and optimum usage of space

• 2-speed hoisting motors (6/1), optionally with frequency inverter

- Travelling machineries with fre-quency inverter, 2-speed pr variable
- IP 55 protection, optionally IP66
- Lifting heights up to more than 100 m
- Optional explosion proof (ATEX)
- 4-step hoisting limit switch with slow-down function and phase mismatch protection
- Optional with hoist monitoring system NovaMaster and lifting in¬verter Hoist Master, also for synchronized use